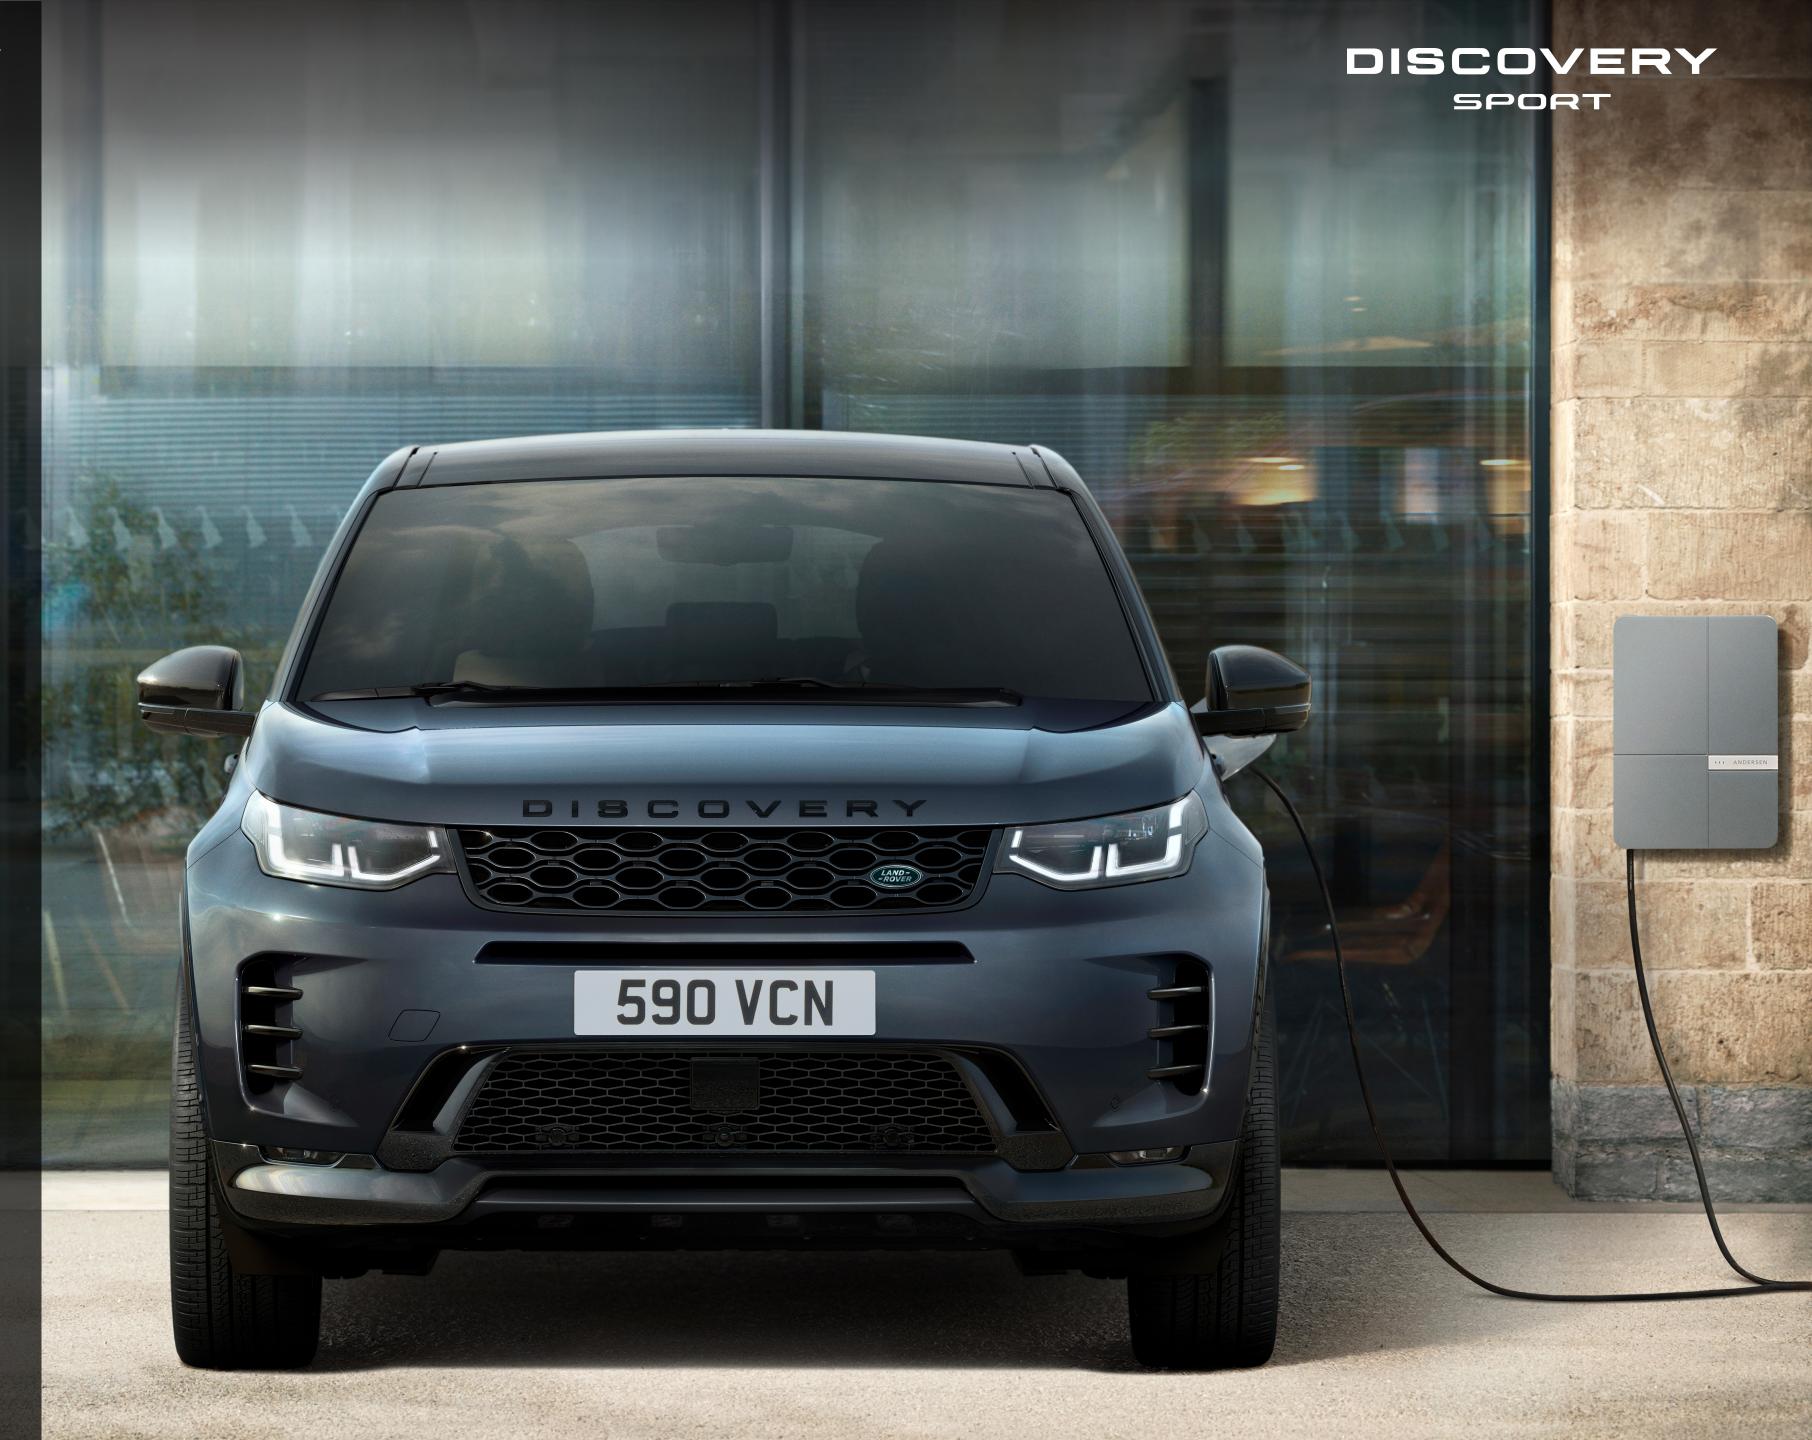

## ELECTRIFIED EFFICIENCY

Advanced and efficient P300e plug-in electric hybrid offers the best of all worlds, with practical electric-only range of up to 61km (38 miles) and rapid DC charging.

## RAPID CHARGE

Discovery Sport P300e charges from 0-80% in as little as 30 minutes, thanks to its rapid DC charging capability, when used with a 50kW charger. Charge fully at home in around two hours using a standard 7kW home charger.